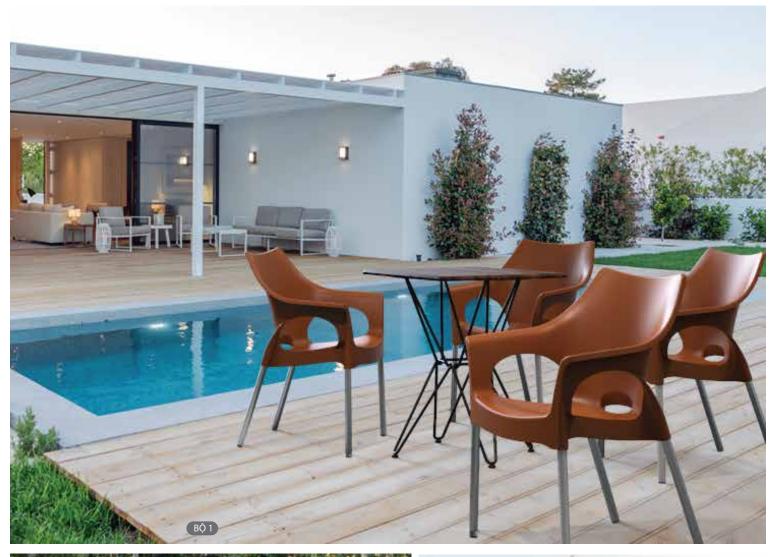

Grey

Hiện đại và đơn giản, đó chính là dòng ghế cao cấp LINE với những đường nét thanh mảnh, tinh tế.

Thiết kế dựa trên những nghiên cứu về nhân trắc học tạo tư thế giúp cho người ngồi hoàn toàn thư thái, tận hưởng không gian sống.

- Tay vịn của ghế tạo cảm giác vững chãi, chắc chắn.
- Thiết kế tối giản, sang trọng.
- Màu sắc đẹp mắt, hiện đại.

The LINE high-end chair is modern and simple with delicate lines.

The design is based on anthropometric research in order to create a posture that allows people to sit completely relaxed while enjoying their living space.

- The chair's armrests give a sense of firmness and certainty.
- Elegant, minimalist design.
- Beautiful, modern colors.