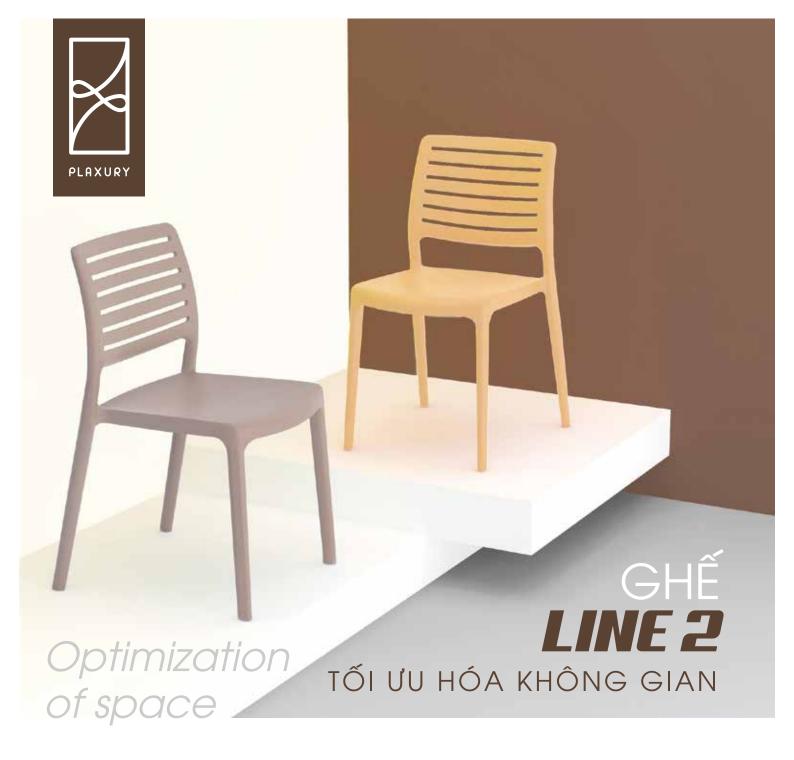

### LINE 2

No.0739

VẬT LIỆU / Materials PP (Thân ghế / Body)

TPE (Nút chống trượt / Anti-slip button)

LDPE (Nút chồng / Overlap button)

KÍCH THƯỚC / Dimensions 49 x 55,4 x 83,3 (cm)

TRONG LƯỢNG / Weight 3,55 kg

Hiện đại và đơn giản, đó chính là dòng ghế cao cấp LINE với những đường nét thanh mảnh, tinh tế.

Thiết kế dựa trên những nghiên cứu về nhân trắc học tạo tư thế giúp cho người ngồi hoàn toàn thư thái, tận hưởng không gian sống.

- Thiết kế tối giản, sang trọng.
- Màu sắc đẹp mắt, hiện đại.

The LINE high-end chair is modern and simple with delicate lines.

The design is based on anthropometric research in order to create a posture that allows people to sit completely relaxed while enjoying their living space.

- Elegant, minimalist design.
- Beautiful, modern colors.

No.0743

VẬT LIỆU / Materials PP (Thân ghế / Body)

TPE (Nút chống trượt / Anti-slip button)

LDPE (Nút chồng / Overlap button)

KÍCH THƯỚC / Dimensions 47,5 x 56 x 80 (cm)