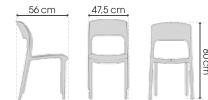

- Elegant, minimalist design.
- Beautiful, modern colors.

No.0743

VẬT LIỆU / Materials PP (Thân ghế / Body)

TPE (Nút chống trượt / Anti-slip button)

LDPE (Nút chồng / Overlap button)

KÍCH THƯỚC / Dimensions 47,5 x 56 x 80 (cm)