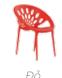

**PAVO** 

No.1229

VẬT LIỆU / Materials PP (Thân ghế / Body)

TPE (Nút chống trượt / Anti-slip button)

LDPE (Nút chồng / Overlap button)

KÍCH THƯỚC / Dimensions 66 x 58,5 x 82 (cm)

TRONG LƯỢNG / Weight 3,2 kg

Red

Cream

White

Với thiết kế tạo khối mềm mại, ghế PAVO gợi lên hình ảnh của những đuôi công đang xòe lộng lẫy. Ghế có độ nghiêng vừa phải kết hợp cùng với chân ghế vững chắc, thể hiện vẻ sang trọng đầy quý phái mà không hề phô trương.

Lưng ghế rộng tạo cảm giác ôm trọn, giúp người ngồi thoải mái và đắm chìm vào sự thư giãn.

- Kiểu dáng hiện đại, sang trọng.
- Đặc tính kỹ thuật nổi trội đảm bảo cho chất lượng của sản phẩm.

The PAVO chair's soft contoured design evokes images of magnificently spreading peacock tails. The chair has a moderate inclination and solid legs, giving it a noble elegance without being extravagant.

The wide backrest provides an embracing feeling, allowing people to sit comfortably and immerse themselves in relaxation.

Luxury and modern design.

Product quality is ensured by exceptional technical characteristics.