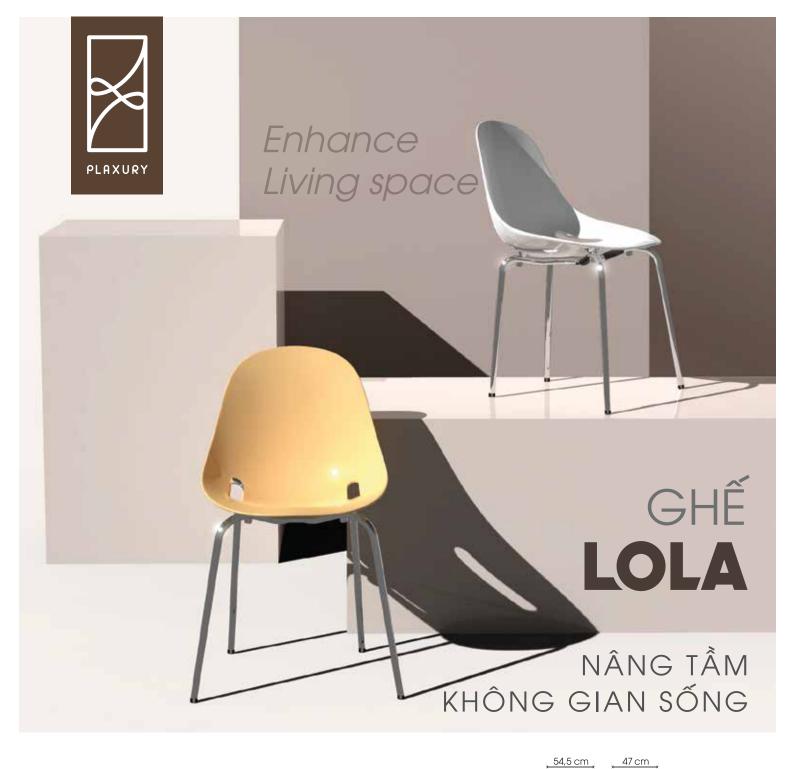

LOLA

No.1186

VẬT LIỆU / Materials PP (Thân ghế / Body)

TPE (Nút chống trượt + nút chồng / Anti-slip button + Overlap button)

Sắt sơn tĩnh điện hoặc Inox (Chân ghế) Stainless steel or powder-coated iron (chair legs)

KÍCH THƯỚC / Dimensions 47 x 54,5 x 79,5 (cm)

TRONG LƯỢNG / Weight 4,5 kg

Thiết kế tối giản với đường cong kỳ diệu, ghế LOLA là sự phối hợp hoàn hảo giữa công năng và tính thẩm mỹ. Độ võng tinh tế của lưng tựa và mặt ngồi tạo cảm giác thật êm ái.

Ghế LOLA mang xu hướng hiện đại thổi hồn vào không gian sống.

The LOLA chair is the perfect combination of function and aesthetics, with a minimalist design and magical curves. The subtle deflection of the backrest and seat creates a very comfortable feeling.

LOLA chairs bring modern trends into the living space.