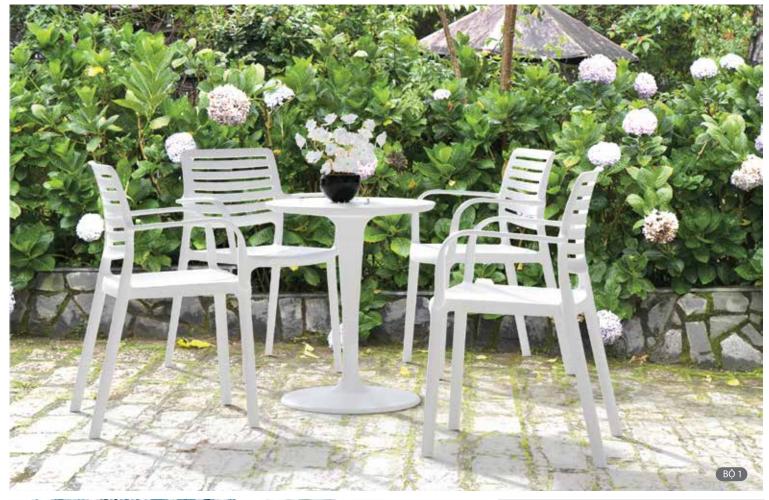

### LINE 1

No.0738

PP (Thân ghế / Body)

TPE (Nút chống trượt / Anti-slip button)

LDPE (Nút chồng / Overlap button)

KÍCH THƯỚC / Dimensions

VẬT LIỆU / Materials

57 x 55,4 x 83,3 (cm)

TRONG LƯỢNG / Weight

3,59 kg

Brown

83.3 cm

Red

Blue

Green

Cream

Grey

Hiện đại và đơn giản, đó chính là dòng ghế cao cấp LINE với những đường nét thanh mảnh, tinh tế.

Thiết kế dựa trên những nghiên cứu về nhân trắc học tạo tư thế giúp cho người ngồi hoàn toàn thư thái, tận hưởng không gian sống.

- Tay vịn của ghế tạo cảm giác vững chãi, chắc chắn.
- Thiết kế tối giản, sang trọng.
- Màu sắc đẹp mắt, hiện đại.

The LINE high-end chair is modern and simple with delicate lines.

The design is based on anthropometric research in order to create a posture that allows people to sit completely relaxed while enjoying their living space.

- The chair's armrests give a sense of firmness and certainty.
- Elegant, minimalist design.
- Beautiful, modern colors.