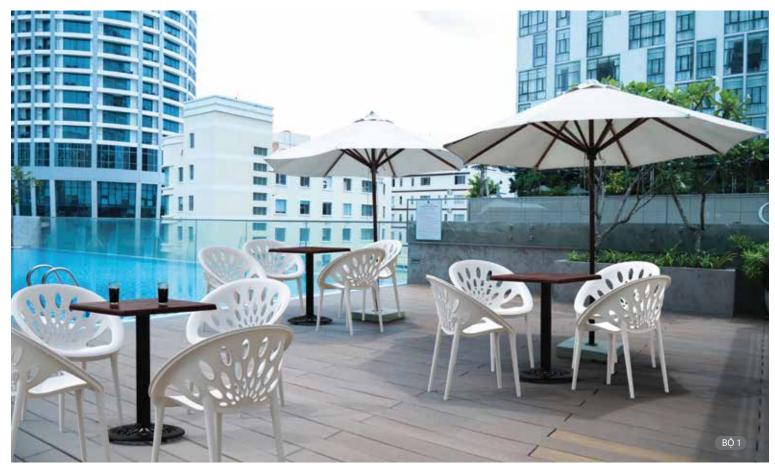

**PAVO** 

No.1229

VẬT LIỆU / Materials PP (Thân ghế / Body)

TPE (Nút chống trượt / Anti-slip button)

LDPE (Nút chồng / Overlap button)

KÍCH THƯỚC / Dimensions 66 x 58,5 x 82 (cm)

TRONG LƯỢNG / Weight 3,2 kg

Red

Cream

White

Với thiết kế tạo khối mềm mại, ghế PAVO gợi lên hình ảnh của những đuôi công đang xòe lộng lẫy. Ghế có độ nghiêng vừa phải kết hợp cùng với chân ghế vững chắc, thể hiện vẻ sang trọng đầy quý phái mà không hề phô trương.

Lưng ghế rộng tạo cảm giác ôm trọn, giúp người ngồi thoải mái và đắm chìm vào sự thư giãn.

- Kiểu dáng hiện đại, sang trọng.
- Đặc tính kỹ thuật nổi trội đảm bảo cho chất lượng của sản phẩm.

The PAVO chair's soft contoured design evokes images of magnificently spreading peacock tails. The chair has a moderate inclination and solid legs, giving it a noble elegance without being extravagant.

The wide backrest provides an embracing feeling, allowing people to sit comfortably and immerse themselves in relaxation.

Luxury and modern design.

Product quality is ensured by exceptional technical characteristics.