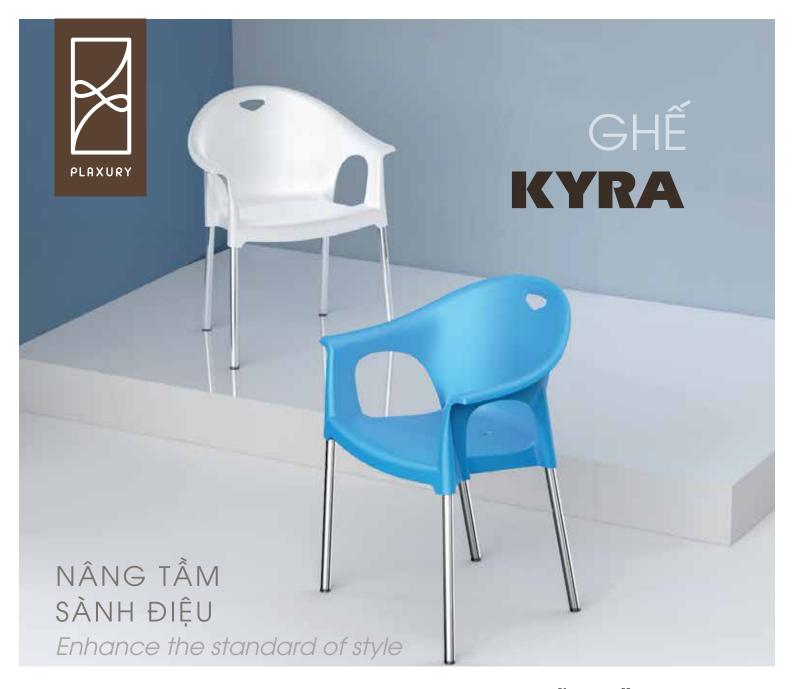

### GHÉ KYRA

No.0930

VẬT LIỆU / Materials PP (Thân ghế / Body)

> TPE (Nút chống trượt / Anti-slip button) LDPE (Nút chồng / Overlap button)

Inox (Chân ghế / chair legs)

KÍCH THƯỚC / Dimensions 59 x 51 x 75 (cm)

TRONG LƯỢNG / Weight 2,3 kg

Ghế KYRA được thiết kế từ những đường cong tinh tế với lưng ghế thấp tạo thành một vòng cung bao quanh giúp người sử dụng thoải mái gác tay và thả lỏng tự nhiên.

The KYRA chair is made of delicate curves and has a low back that forms an encircling arc, allowing people to rest their arms and relax naturally.