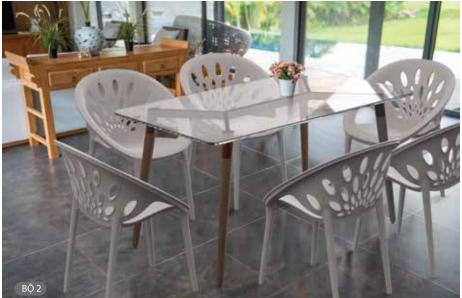

**PAVO** 

No.1229

VẬT LIỆU / Materials PP (Thân ghế / Body)

TPE (Nút chống trượt / Anti-slip button)

LDPE (Nút chồng / Overlap button)

KÍCH THƯỚC / Dimensions 66 x 58,5 x 82 (cm)

TRONG LƯỢNG / Weight 3,2 kg

Red

Cream

White

Với thiết kế tạo khối mềm mại, ghế PAVO gợi lên hình ảnh của những đuôi công đang xòe lộng lẫy. Ghế có độ nghiêng vừa phải kết hợp cùng với chân ghế vững chắc, thể hiện vẻ sang trọng đầy quý phái mà không hề phô trương.

Lưng ghế rộng tạo cảm giác ôm trọn, giúp người ngồi thoải mái và đắm chìm vào sự thư giãn.

- Kiểu dáng hiện đại, sang trọng.
- Đặc tính kỹ thuật nổi trội đảm bảo cho chất lượng của sản phẩm.

The PAVO chair's soft contoured design evokes images of magnificently spreading peacock tails. The chair has a moderate inclination and solid legs, giving it a noble elegance without being extravagant.

The wide backrest provides an embracing feeling, allowing people to sit comfortably and immerse themselves in relaxation.

Luxury and modern design.

Product quality is ensured by exceptional technical characteristics.