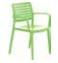

### **BAMBOO 1222**

No.1222

VẬT LIỆU / Materials PP

> TPE (Nút chống trượt + nút chồng) (Anti-slip button / Overlap button)

KÍCH THƯỚC / Dimensions 42 x 50 x 87,5 (cm)

TRONG LƯỢNG / Weight 3,24 kg

Brown

Light brown

Cream

Grey

Trắng White

BAMBOO chairs, with a classic design that is in line with modern interior trends, will be an excellent choice for luxurious ceremony and banquet spaces... or use it as a set of dining tables and chairs, or garden chairs for your family.