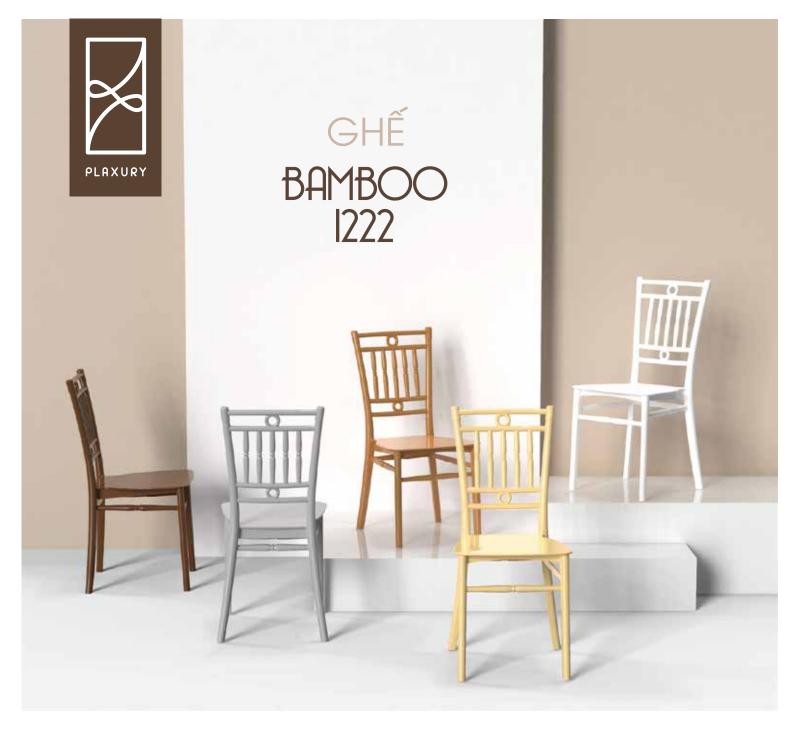

### **BAMBOO 1222**

No.1222

VẬT LIỆU / Materials PP

> TPE (Nút chống trượt + nút chồng) (Anti-slip button / Overlap button)

KÍCH THƯỚC / Dimensions 42 x 50 x 87,5 (cm)

TRONG LƯỢNG / Weight 3,24 kg

Brown

Light brown

Cream

Grey

Trắng White

BAMBOO chairs, with a classic design that is in line with modern interior trends, will be an excellent choice for luxurious ceremony and banquet spaces... or use it as a set of dining tables and chairs, or garden chairs for your family.