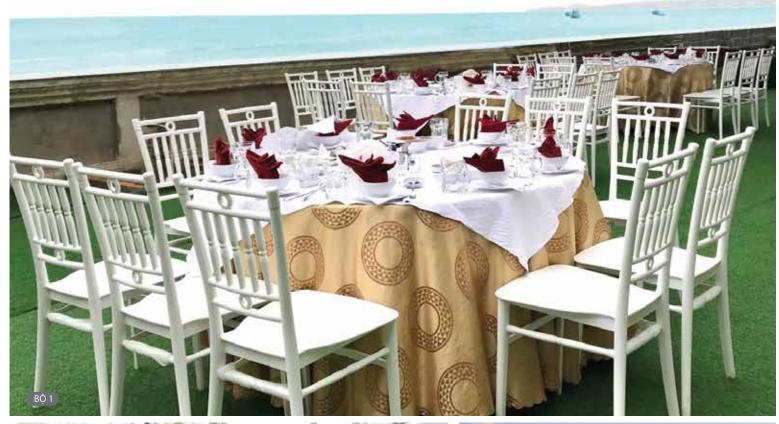

### **BAMBOO 1222**

No.1222

VẬT LIỆU / Materials PP

> TPE (Nút chống trượt + nút chồng) (Anti-slip button / Overlap button)

KÍCH THƯỚC / Dimensions 42 x 50 x 87,5 (cm)

TRONG LƯỢNG / Weight 3,24 kg

Brown

Light brown

Cream

Grey

Trắng White

BAMBOO chairs, with a classic design that is in line with modern interior trends, will be an excellent choice for luxurious ceremony and banquet spaces... or use it as a set of dining tables and chairs, or garden chairs for your family.