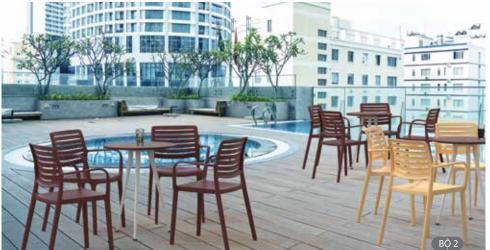

### LINE 1

No.0738

PP (Thân ghế / Body)

TPE (Nút chống trượt / Anti-slip button)

LDPE (Nút chồng / Overlap button)

KÍCH THƯỚC / Dimensions

VẬT LIỆU / Materials

57 x 55,4 x 83,3 (cm)

TRONG LƯỢNG / Weight

3,59 kg

Brown

83.3 cm

Red

Blue

Green

Cream

Grey

Hiện đại và đơn giản, đó chính là dòng ghế cao cấp LINE với những đường nét thanh mảnh, tinh tế.

Thiết kế dựa trên những nghiên cứu về nhân trắc học tạo tư thế giúp cho người ngồi hoàn toàn thư thái, tận hưởng không gian sống.

- Tay vịn của ghế tạo cảm giác vững chãi, chắc chắn.
- Thiết kế tối giản, sang trọng.
- Màu sắc đẹp mắt, hiện đại.

The LINE high-end chair is modern and simple with delicate lines.

The design is based on anthropometric research in order to create a posture that allows people to sit completely relaxed while enjoying their living space.

- The chair's armrests give a sense of firmness and certainty.
- Elegant, minimalist design.
- Beautiful, modern colors.