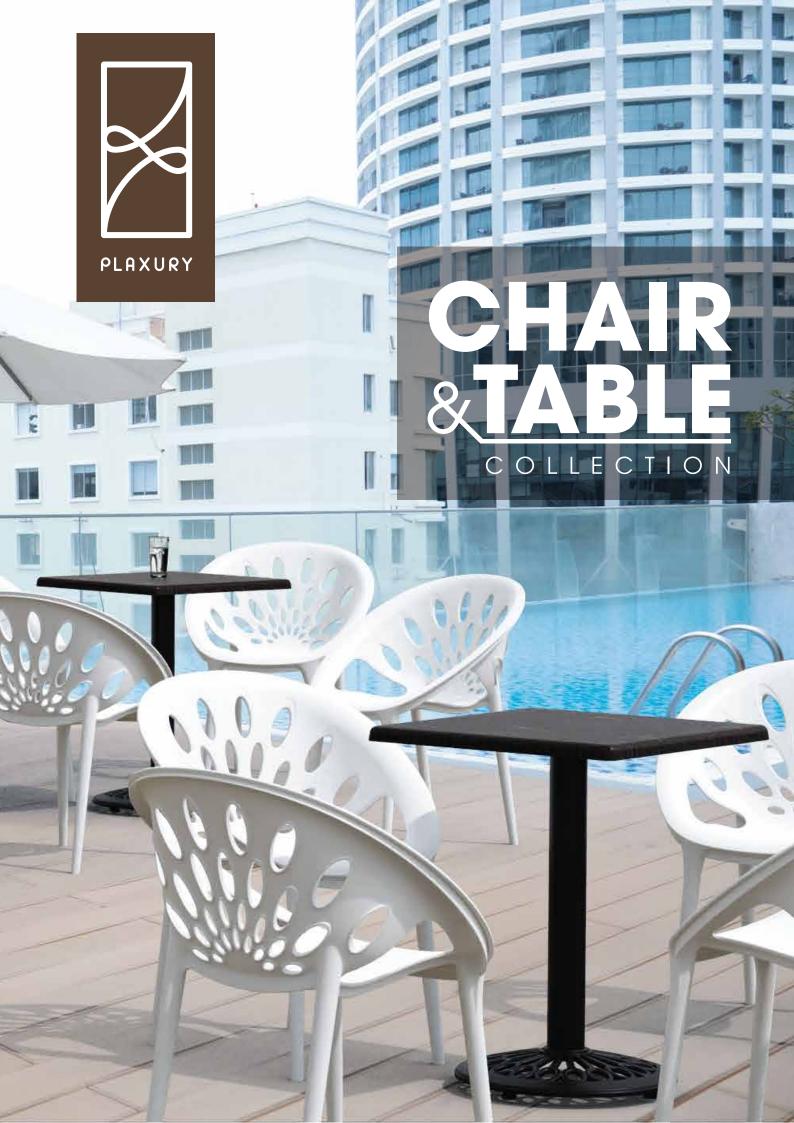

Plaxury là thương hiệu được tạo ra để mang đến cho khách hàng những trải nghiệm độc đáo và tinh tế về mặt hàng nội thất. Plaxury dẫn đầu xu hướng và tạo nên làn gió mới về sử dụng đồ nội thất thẩm mỹ có tiêu chuẩn và giá trị cao.

Các sản phẩm của Plaxury được nghiên cứu và phát triển dựa trên nền tảng công nghệ hiện đại, tiên tiến và tự động tối đa. Mỗi sản phẩm là sự kết tinh của các nghiên cứu về kỹ thuật, khoa học và nhân trắc học. Plaxury không chỉ mang đậm chất Châu Âu trong thiết kế mà còn tương thích với nhu cầu, thói quen của người Châu Á. Mỗi sản phẩm sẽ là một trải nghiệm riêng biệt về phong cách sống, tạo điểm nhấn ấn tượng trong không gian mà bạn muốn tận hưởng.

Với phương châm mang đến cho khách hàng sản phẩm có độ bền cao, giá trị thẩm mỹ và tối ưu hóa không gian, Plaxury cam kết làm hài lòng khách hàng với các tiêu chí như thiết kế đẹp mắt, đa dạng mẫu mã, màu sắc, bền chắc, an toàn và gọn gàng tiện lợi. Hơn thế, Plaxury còn mang đến chính sách bảo hành cũng như dịch vụ hậu mãi xuyên suốt trong hành trình khách hàng đến với Plaxury.