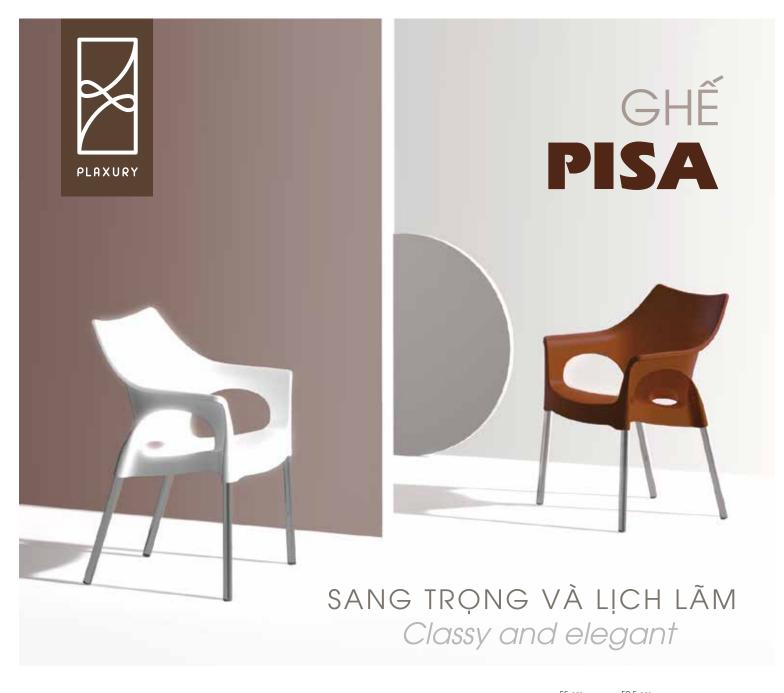

**PISA** No.0701

VẬT LIỆU / Materials PP (Thân ghế / Body)

> TPE (Nút chống trượt / Anti-slip button) LDPE (Nút chồng / Overlap button)

lnox (Chân ghế) / chair legs)

KÍCH THƯỚC / Dimensions 59,5 x 55 x 85 (cm)

2,5 Kg TRONG LƯỢNG / Weight

Ghế PISA - một sản phẩm hội tụ đầy đủ những yếu tố thẩm mỹ và kỹ thuật. Thiết kế tựa lưng ôm và chân nghiêng chắc chắn giúp người ngồi thoải mái và thư giãn. Ghế được dùng trong các không gian như nhà hàng, khách sạn, quán café, sân vườn...

- Sự kết hợp tinh tế giữa nhựa và inox.
- Thiết kế chắc chắn, vững chãi.
- Màu sắc tươi sáng, bền đẹp.

PISA chair - a product that combines both aesthetic and technical aspects. The hugging backrest and tilting legs design allows people to sit comfortably and relax. Chairs are used in a range of locations, including restaurants, hotels, cafes, and gardens.

- Exquisite plastic-on-stainless-steel combination
- Sturdy and solid design
- Vibrant, long-lasting colors