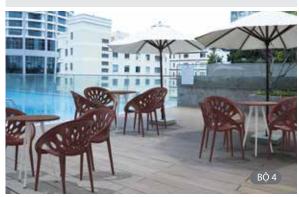

Red

Cream

White

Với thiết kế tạo khối mềm mại, ghế PAVO gợi lên hình ảnh của những đuôi công đang xòe lộng lẫy. Ghế có độ nghiêng vừa phải kết hợp cùng với chân ghế vững chắc, thể hiện vẻ sang trọng đầy quý phái mà không hề phô trương.

Lưng ghế rộng tạo cảm giác ôm trọn, giúp người ngồi thoải mái và đắm chìm vào sự thư giãn.

- Kiểu dáng hiện đại, sang trọng.
- Đặc tính kỹ thuật nổi trội đảm bảo cho chất lượng của sản phẩm.

The PAVO chair's soft contoured design evokes images of magnificently spreading peacock tails. The chair has a moderate inclination and solid legs, giving it a noble elegance without being extravagant.

The wide backrest provides an embracing feeling, allowing people to sit comfortably and immerse themselves in relaxation.

Luxury and modern design.

Product quality is ensured by exceptional technical characteristics.