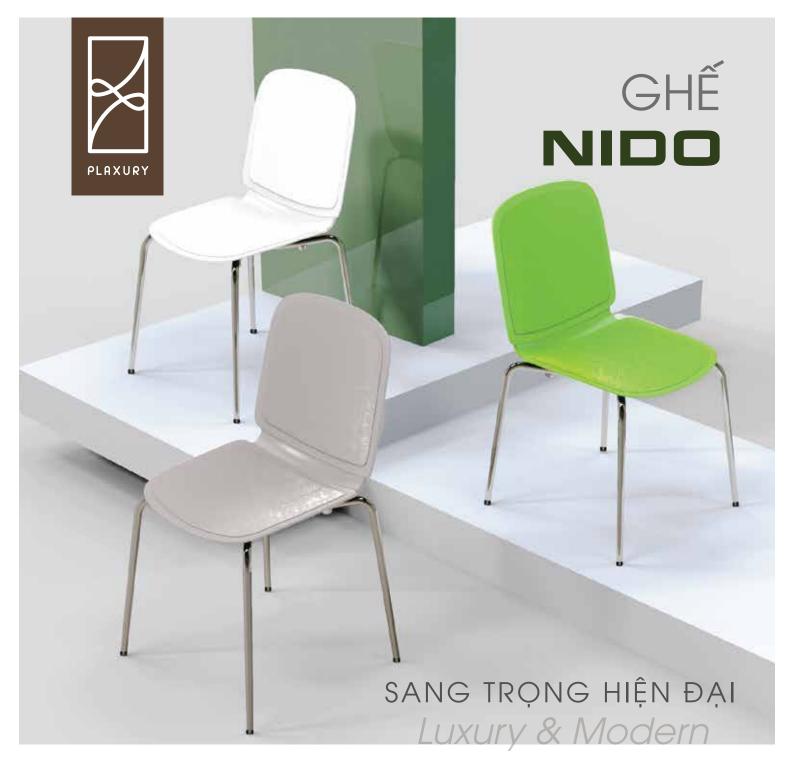

### **NIDO**

No.1185

VẬT LIỆU / Materials PP (Thân ghế / Body)

TPE (Nút chống trượt + nút chồng / Anti-slip button + Overlap button)

Sắt sơn tĩnh điện hoặc lnox (Chân ghế) Stainless steel or powder-coated iron (chair legs)

KÍCH THƯỚC / Dimensions 49 x 50 x 89,5 (cm)

TRONG LƯỢNG / Weight 5 kg

Phần lưng ghế được thiết kế hình vòng cung ôm trọn lưng giúp tạo cảm giác thoải mái khi ngồi tư thế ngã ra phía sau.

Chân ghế được làm từ sắt sơn tĩnh điện (hoặc lnox) cùng với trang bị nút chống trượt tạo cảm giác chắc chắn an toàn khi ngồi, đồng thời tránh trầy xước bề mặt sàn.

The Nido chair is the product of a combination of rustic design and the sophisticated curves of the body and seat. The back of the chair is designed with an arc that hugs the back to help create a comfortable feeling when sitting in a reclining position.

The legs of the chair are made from powder-coated iron (or INOX) with anti-slip buttons that feel solid and safe when sitting, while avoiding scratching the floor surface.