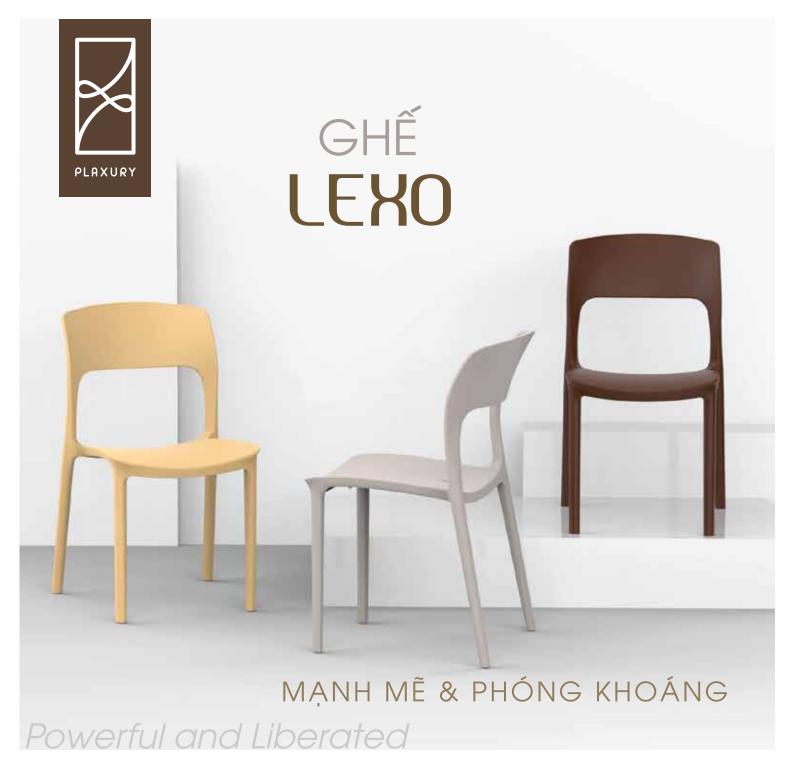

TRONG LUONG / Weight 3,1 kg

Thiết kế hiện đại và phong cách, Ghế LEXO mang đến sự tiện nghi và nét đẹp thời thượng cho không gian sử dụng của bạn.

Lấy cảm hứng từ sự tinh tế, gọn nhẹ, ghế LEXO sẽ làm hài lòng những vị khách khó tính nhất.

- Màu sắc hiện đại.
- Kiểu dáng tinh tế với đường nét nhẹ nhàng.
- Hiệu quả tối ưu dễ dàng di chuyển và tiết kiệm không gian.

The LEXO chair, with its modern and stylish design, adds comfort and trendy beauty to your space.

LEXO chair, inspired by sophistication and compactness, will satisfy the most demanding guests.

- Trendy colors.
- Elegant design with gentle lines.
- Maximum efficiency, portability, and space saving.