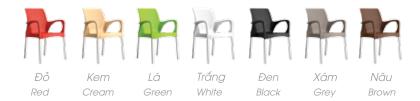

## GHẾ MÂY ĐAN / RATTAN

No.1421

VẬT LIỆU / Materials PP (Thân ghế / Body)

TPE (Nút chống trượt / Anti-slip button)

lnox (Chân ghế / chair legs)

KÍCH THƯỚC / Dimensions 54,5 x 55 x 84 (cm)

TRONG LƯỢNG / Weight 3kg

Một phiên bản mới cho sự kết hợp giữa nhựa và inox - ghế "MÂY ĐAN", như tên gọi ghế toát lên sự mộc mạc nhưng cũng không kém phần hiện đại.

Chân ghế cao, phần lưng tựa ôm nhẹ, tạo cảm giác thoải mái cho người ngồi khi nghỉ ngơi, thư giãn.

Ghế được sử dụng trong các không gian gia đình, sân vườn, quán café, nhà hàng và khách sạn...

A new version for the combination of plastic and stainless steel - "Rattan" chair, as the names indicate, the chair exudes rustic but also modern.

High chair legs, slightly hugging backrest, creating a comfortable feeling for people to rest and relax.

Chairs can be found in homes, gardens, cafes, restaurants, and hotels...

PLAXURY