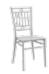

### LINE 1

No.0738

PP (Thân ghế / Body)

TPE (Nút chống trượt / Anti-slip button)

LDPE (Nút chồng / Overlap button)

KÍCH THƯỚC / Dimensions

VẬT LIỆU / Materials

57 x 55,4 x 83,3 (cm)

TRONG LƯỢNG / Weight

3,59 kg

Brown

83.3 cm

Red

Blue

Green

Cream

Grey

Hiện đại và đơn giản, đó chính là dòng ghế cao cấp LINE với những đường nét thanh mảnh, tinh tế.

Thiết kế dựa trên những nghiên cứu về nhân trắc học tạo tư thế giúp cho người ngồi hoàn toàn thư thái, tận hưởng không gian sống.

- Tay vịn của ghế tạo cảm giác vững chãi, chắc chắn.
- Thiết kế tối giản, sang trọng.
- Màu sắc đẹp mắt, hiện đại.

The LINE high-end chair is modern and simple with delicate lines.

The design is based on anthropometric research in order to create a posture that allows people to sit completely relaxed while enjoying their living space.

- The chair's armrests give a sense of firmness and certainty.
- Elegant, minimalist design.
- Beautiful, modern colors.