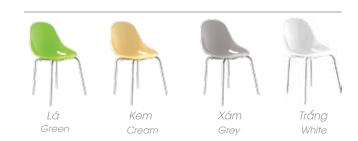

TRONG LƯỢNG / Weight

3,59 kg

Brown

83.3 cm

Red

Blue

Green

Cream

Grey

Hiện đại và đơn giản, đó chính là dòng ghế cao cấp LINE với những đường nét thanh mảnh, tinh tế.

Thiết kế dựa trên những nghiên cứu về nhân trắc học tạo tư thế giúp cho người ngồi hoàn toàn thư thái, tận hưởng không gian sống.