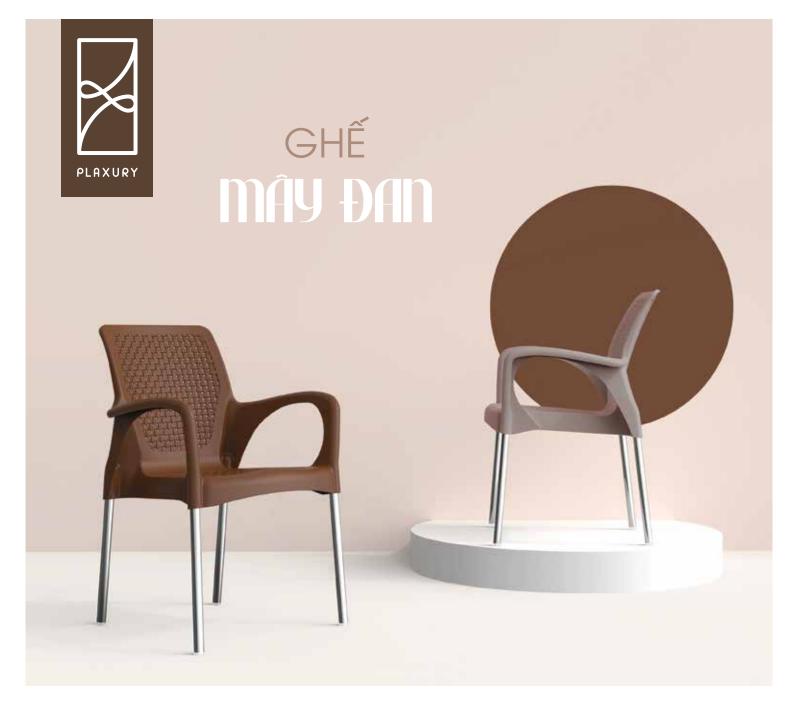

## GHẾ MÂY ĐAN / RATTAN

No.1421

VẬT LIỆU / Materials PP (Thân ghế / Body)

TPE (Nút chống trượt / Anti-slip button)

lnox (Chân ghế / chair legs)

KÍCH THƯỚC / Dimensions 54,5 x 55 x 84 (cm)

TRONG LƯỢNG / Weight 3kg

Một phiên bản mới cho sự kết hợp giữa nhựa và inox - ghế "MÂY ĐAN", như tên gọi ghế toát lên sự mộc mạc nhưng cũng không kém phần hiện đại.

Chân ghế cao, phần lưng tựa ôm nhẹ, tạo cảm giác thoải mái cho người ngồi khi nghỉ ngơi, thư giãn.

Ghế được sử dụng trong các không gian gia đình, sân vườn, quán café, nhà hàng và khách sạn...

A new version for the combination of plastic and stainless steel - "Rattan" chair, as the names indicate, the chair exudes rustic but also modern.

High chair legs, slightly hugging backrest, creating a comfortable feeling for people to rest and relax.

Chairs can be found in homes, gardens, cafes, restaurants, and hotels...

PLAXURY