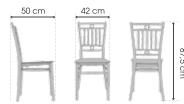

### **BAMBOO 1222**

No.1222

VẬT LIỆU / Materials PP

> TPE (Nút chống trượt + nút chồng) (Anti-slip button / Overlap button)

KÍCH THƯỚC / Dimensions 42 x 50 x 87,5 (cm)

TRONG LƯỢNG / Weight 3,24 kg

Brown

Light brown