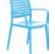

**PAVO** 

No.1229

VẬT LIỆU / Materials PP (Thân ghế / Body)

TPE (Nút chống trượt / Anti-slip button)

LDPE (Nút chồng / Overlap button)

KÍCH THƯỚC / Dimensions 66 x 58,5 x 82 (cm)

TRONG LƯỢNG / Weight 3,2 kg

Red

Cream

White

Với thiết kế tạo khối mềm mại, ghế PAVO gợi lên hình ảnh của những đuôi công đang xòe lộng lẫy. Ghế có độ nghiêng vừa phải kết hợp cùng với chân ghế vững chắc, thể hiện vẻ sang trọng đầy quý phái mà không hề phô trương.

Lưng ghế rộng tạo cảm giác ôm trọn, giúp người ngồi thoải mái và đắm chìm vào sự thư giãn.

- Kiểu dáng hiện đại, sang trọng.
- Đặc tính kỹ thuật nổi trội đảm bảo cho chất lượng của sản phẩm.

The PAVO chair's soft contoured design evokes images of magnificently spreading peacock tails. The chair has a moderate inclination and solid legs, giving it a noble elegance without being extravagant.

The wide backrest provides an embracing feeling, allowing people to sit comfortably and immerse themselves in relaxation.

Luxury and modern design.

Product quality is ensured by exceptional technical characteristics.