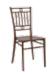

### LINE 1

No.0738

PP (Thân ghế / Body)

TPE (Nút chống trượt / Anti-slip button)

LDPE (Nút chồng / Overlap button)

KÍCH THƯỚC / Dimensions

VẬT LIỆU / Materials

57 x 55,4 x 83,3 (cm)

TRONG LƯỢNG / Weight

3,59 kg

Brown

83.3 cm

Red

Blue

Green

Cream

Grey

Hiện đại và đơn giản, đó chính là dòng ghế cao cấp LINE với những đường nét thanh mảnh, tinh tế.

Thiết kế dựa trên những nghiên cứu về nhân trắc học tạo tư thế giúp cho người ngồi hoàn toàn thư thái, tận hưởng không gian sống.

- Tay vịn của ghế tạo cảm giác vững chãi, chắc chắn.
- Thiết kế tối giản, sang trọng.
- Màu sắc đẹp mắt, hiện đại.

The LINE high-end chair is modern and simple with delicate lines.

The design is based on anthropometric research in order to create a posture that allows people to sit completely relaxed while enjoying their living space.

- The chair's armrests give a sense of firmness and certainty.
- Elegant, minimalist design.
- Beautiful, modern colors.