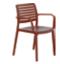

**PISA** No.0701

VẬT LIỆU / Materials PP (Thân ghế / Body)

> TPE (Nút chống trượt / Anti-slip button) LDPE (Nút chồng / Overlap button)

lnox (Chân ghế) / chair legs)

KÍCH THƯỚC / Dimensions 59,5 x 55 x 85 (cm)

2,5 Kg TRONG LƯỢNG / Weight

Ghế PISA - một sản phẩm hội tụ đầy đủ những yếu tố thẩm mỹ và kỹ thuật. Thiết kế tựa lưng ôm và chân nghiêng chắc chắn giúp người ngồi thoải mái và thư giãn. Ghế được dùng trong các không gian như nhà hàng, khách sạn, quán café, sân vườn...

- Sự kết hợp tinh tế giữa nhựa và inox.
- Thiết kế chắc chắn, vững chãi.
- Màu sắc tươi sáng, bền đẹp.

PISA chair - a product that combines both aesthetic and technical aspects. The hugging backrest and tilting legs design allows people to sit comfortably and relax. Chairs are used in a range of locations, including restaurants, hotels, cafes, and gardens.

- Exquisite plastic-on-stainless-steel combination
- Sturdy and solid design
- Vibrant, long-lasting colors