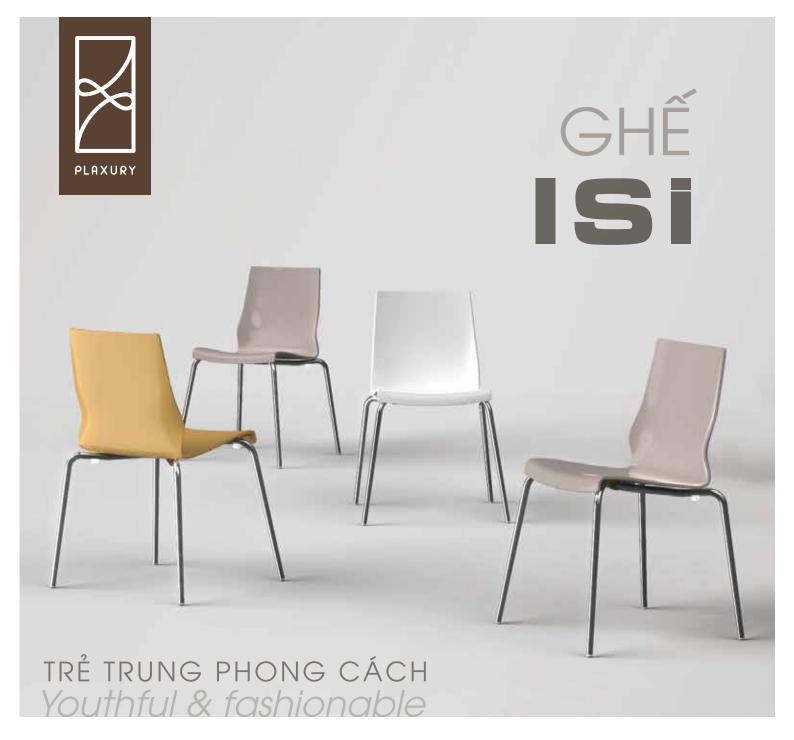

#### ISI

No. 1187

55 cm 57cm

VẬT LIỆU / Materials PP (Thân ghế / Body)

TPE (Nút chống trượt + nút chồng / Anti-slip button + Overlap button)

Sắt sơn tĩnh điện hoặc lnox (Chân ghế) Stainless steel or powder-coated iron (chair legs)

KÍCH THƯỚC / Dimensions 57 x 55 x 78,5 (cm)

TRONG LƯỢNG / Weight 4,2 kg

Ghế ISI được dùng nhiều trong những không gian trẻ trung, năng động, bởi thiết kế hình sóng uốn lượn bắt mắt.

Ngoài ra, lưng tựa thẳng tạo cảm giác chắc chắn khi ngồi tựa ra sau. Chân ghế được làm từ sắt sơn tĩnh điện (hoặc Inox) bền bỉ, cùng với nút chống trượt giúp người ngồi cố định vị trí và đồng thời tránh trầy xước bề mặt sàn khi di chuyển.

Because of their eye-catching wavy wave-shaped design, ISI chairs are frequently used in young and dynamic spaces. Besides that, the straight backrest offers stability when sitting. The chair's legs are made of durable powder-coated iron (or INOX), and it has a non-slip button to help the occupants fix their position while avoiding scratching the floor surface when moving.