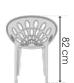

**PAVO** 

No.1229

VẬT LIỆU / Materials PP (Thân ghế / Body)

TPE (Nút chống trượt / Anti-slip button)

LDPE (Nút chồng / Overlap button)

KÍCH THƯỚC / Dimensions 66 x 58,5 x 82 (cm)

TRONG LƯỢNG / Weight 3,2 kg