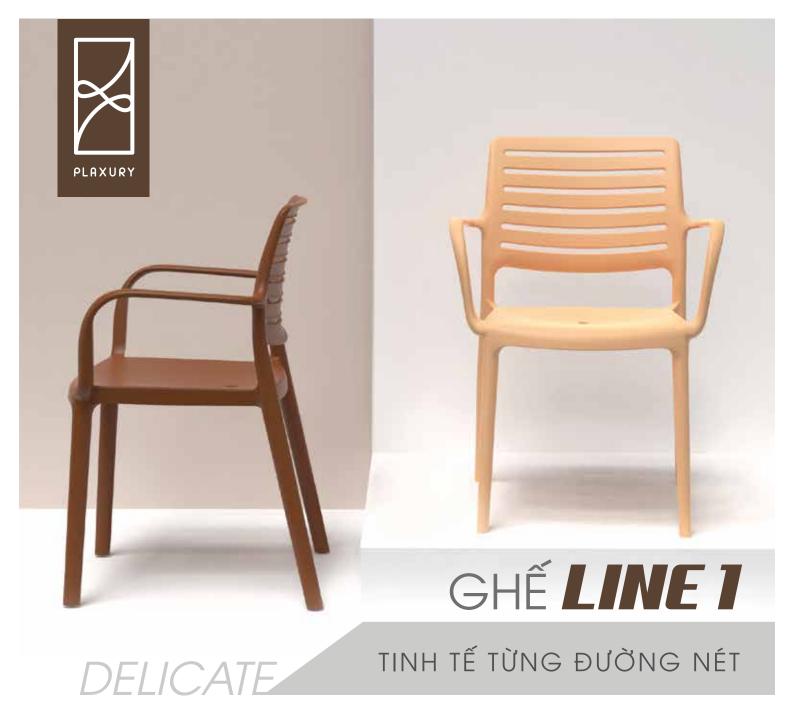

### LINE 1

No.0738

PP (Thân ghế / Body)

TPE (Nút chống trượt / Anti-slip button)

LDPE (Nút chồng / Overlap button)

KÍCH THƯỚC / Dimensions

VẬT LIỆU / Materials

57 x 55,4 x 83,3 (cm)

TRONG LƯỢNG / Weight

3,59 kg

Brown

83.3 cm

Red

Blue

Green

Cream

Grey

Hiện đại và đơn giản, đó chính là dòng ghế cao cấp LINE với những đường nét thanh mảnh, tinh tế.

Thiết kế dựa trên những nghiên cứu về nhân trắc học tạo tư thế giúp cho người ngồi hoàn toàn thư thái, tận hưởng không gian sống.

- Tay vịn của ghế tạo cảm giác vững chãi, chắc chắn.
- Thiết kế tối giản, sang trọng.
- Màu sắc đẹp mắt, hiện đại.

The LINE high-end chair is modern and simple with delicate lines.

The design is based on anthropometric research in order to create a posture that allows people to sit completely relaxed while enjoying their living space.

- The chair's armrests give a sense of firmness and certainty.
- Elegant, minimalist design.
- Beautiful, modern colors.