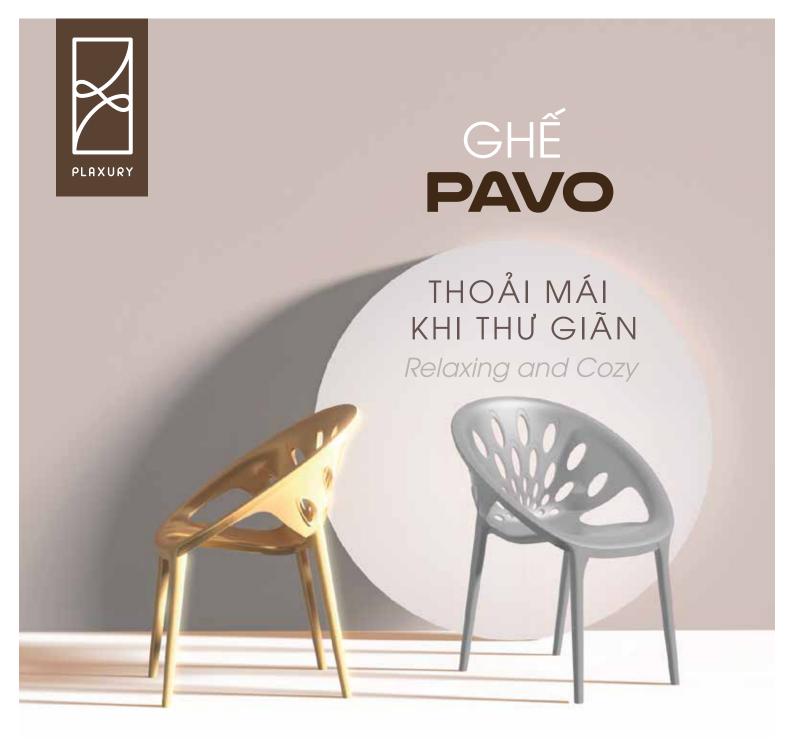

**PAVO** 

No.1229

VẬT LIỆU / Materials PP (Thân ghế / Body)

TPE (Nút chống trượt / Anti-slip button)

LDPE (Nút chồng / Overlap button)

KÍCH THƯỚC / Dimensions 66 x 58,5 x 82 (cm)

TRONG LƯỢNG / Weight 3,2 kg

Red

Cream

White

Với thiết kế tạo khối mềm mại, ghế PAVO gợi lên hình ảnh của những đuôi công đang xòe lộng lẫy. Ghế có độ nghiêng vừa phải kết hợp cùng với chân ghế vững chắc, thể hiện vẻ sang trọng đầy quý phái mà không hề phô trương.

Lưng ghế rộng tạo cảm giác ôm trọn, giúp người ngồi thoải mái và đắm chìm vào sự thư giãn.

- Kiểu dáng hiện đại, sang trọng.
- Đặc tính kỹ thuật nổi trội đảm bảo cho chất lượng của sản phẩm.

The PAVO chair's soft contoured design evokes images of magnificently spreading peacock tails. The chair has a moderate inclination and solid legs, giving it a noble elegance without being extravagant.

The wide backrest provides an embracing feeling, allowing people to sit comfortably and immerse themselves in relaxation.

Luxury and modern design.

Product quality is ensured by exceptional technical characteristics.