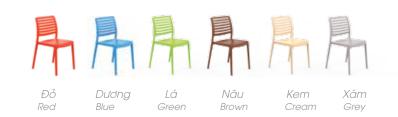

TRONG LƯỢNG / Weight

3,59 kg

Brown

83.3 cm

Red

Blue

Green

Cream

Grey

Hiện đại và đơn giản, đó chính là dòng ghế cao cấp LINE với những đường nét thanh mảnh, tinh tế.

Thiết kế dựa trên những nghiên cứu về nhân trắc học tạo tư thế giúp cho người ngồi hoàn toàn thư thái, tận hưởng không gian sống.