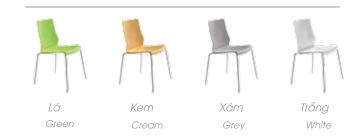

#### ISI

No. 1187

55 cm 57cm

VẬT LIỆU / Materials PP (Thân ghế / Body)

TPE (Nút chống trượt + nút chồng / Anti-slip button + Overlap button)

Sắt sơn tĩnh điện hoặc lnox (Chân ghế) Stainless steel or powder-coated iron (chair legs)

KÍCH THƯỚC / Dimensions 57 x 55 x 78,5 (cm)

TRONG LƯỢNG / Weight 4,2 kg

Ghế ISI được dùng nhiều trong những không gian trẻ trung, năng động, bởi thiết kế hình sóng uốn lượn bắt mắt.

Ngoài ra, lưng tựa thẳng tạo cảm giác chắc chắn khi ngồi tựa ra sau. Chân ghế được làm từ sắt sơn tĩnh điện (hoặc Inox) bền bỉ, cùng với nút chống trượt giúp người ngồi cố định vị trí và đồng thời tránh trầy xước bề mặt sàn khi di chuyển.

Because of their eye-catching wavy wave-shaped design, ISI chairs are frequently used in young and dynamic spaces. Besides that, the straight backrest offers stability when sitting. The chair's legs are made of durable powder-coated iron (or INOX), and it has a non-slip button to help the occupants fix their position while avoiding scratching the floor surface when moving.