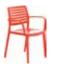

### LINE 1

No.0738

PP (Thân ghế / Body)

TPE (Nút chống trượt / Anti-slip button)

LDPE (Nút chồng / Overlap button)

KÍCH THƯỚC / Dimensions

VẬT LIỆU / Materials

57 x 55,4 x 83,3 (cm)

TRONG LƯỢNG / Weight

3,59 kg

Brown

83.3 cm

Red

Blue

Green

Cream

Grey

Hiện đại và đơn giản, đó chính là dòng ghế cao cấp LINE với những đường nét thanh mảnh, tinh tế.

Thiết kế dựa trên những nghiên cứu về nhân trắc học tạo tư thế giúp cho người ngồi hoàn toàn thư thái, tận hưởng không gian sống.

- Tay vịn của ghế tạo cảm giác vững chãi, chắc chắn.
- Thiết kế tối giản, sang trọng.
- Màu sắc đẹp mắt, hiện đại.

The LINE high-end chair is modern and simple with delicate lines.

The design is based on anthropometric research in order to create a posture that allows people to sit completely relaxed while enjoying their living space.

- The chair's armrests give a sense of firmness and certainty.
- Elegant, minimalist design.
- Beautiful, modern colors.