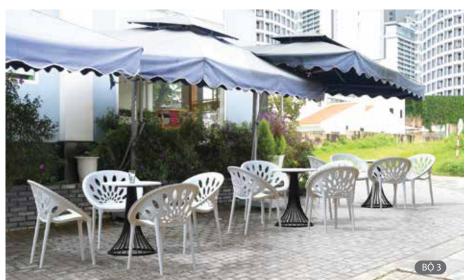

Grey

Hiện đại và đơn giản, đó chính là dòng ghế cao cấp LINE với những đường nét thanh mảnh, tinh tế.

Thiết kế dựa trên những nghiên cứu về nhân trắc học tạo tư thế giúp cho người ngồi hoàn toàn thư thái, tận hưởng không gian sống.

- Tay vịn của ghế tạo cảm giác vững chãi, chắc chắn.
- Thiết kế tối giản, sang trọng.
- Màu sắc đẹp mắt, hiện đại.

The LINE high-end chair is modern and simple with delicate lines.

The design is based on anthropometric research in order to create a posture that allows people to sit completely relaxed while enjoying their living space.

- The chair's armrests give a sense of firmness and certainty.
- Elegant, minimalist design.
- Beautiful, modern colors.