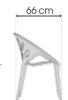

**PAVO** 

No.1229

VẬT LIỆU / Materials PP (Thân ghế / Body)

TPE (Nút chống trượt / Anti-slip button)

LDPE (Nút chồng / Overlap button)

KÍCH THƯỚC / Dimensions 66 x 58,5 x 82 (cm)

TRONG LƯỢNG / Weight 3,2 kg