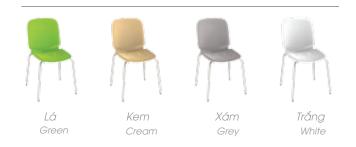

### **NIDO**

No.1185

VẬT LIỆU / Materials PP (Thân ghế / Body)

TPE (Nút chống trượt + nút chồng / Anti-slip button + Overlap button)

Sắt sơn tĩnh điện hoặc lnox (Chân ghế) Stainless steel or powder-coated iron (chair legs)

KÍCH THƯỚC / Dimensions 49 x 50 x 89,5 (cm)

TRONG LƯỢNG / Weight 5 kg

Phần lưng ghế được thiết kế hình vòng cung ôm trọn lưng giúp tạo cảm giác thoải mái khi ngồi tư thế ngã ra phía sau.

Chân ghế được làm từ sắt sơn tĩnh điện (hoặc lnox) cùng với trang bị nút chống trượt tạo cảm giác chắc chắn an toàn khi ngồi, đồng thời tránh trầy xước bề mặt sàn.