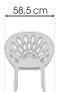

**PAVO** 

No.1229

VẬT LIỆU / Materials PP (Thân ghế / Body)

TPE (Nút chống trượt / Anti-slip button)

LDPE (Nút chồng / Overlap button)

KÍCH THƯỚC / Dimensions 66 x 58,5 x 82 (cm)

TRONG LƯỢNG / Weight 3,2 kg