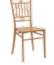

### LINE 1

No.0738

PP (Thân ghế / Body)

TPE (Nút chống trượt / Anti-slip button)

LDPE (Nút chồng / Overlap button)

KÍCH THƯỚC / Dimensions

VẬT LIỆU / Materials

57 x 55,4 x 83,3 (cm)

TRONG LƯỢNG / Weight

3,59 kg

Brown

83.3 cm

Red

Blue

Green

Cream

Grey

Hiện đại và đơn giản, đó chính là dòng ghế cao cấp LINE với những đường nét thanh mảnh, tinh tế.

Thiết kế dựa trên những nghiên cứu về nhân trắc học tạo tư thế giúp cho người ngồi hoàn toàn thư thái, tận hưởng không gian sống.

- Tay vịn của ghế tạo cảm giác vững chãi, chắc chắn.
- Thiết kế tối giản, sang trọng.
- Màu sắc đẹp mắt, hiện đại.

The LINE high-end chair is modern and simple with delicate lines.

The design is based on anthropometric research in order to create a posture that allows people to sit completely relaxed while enjoying their living space.

- The chair's armrests give a sense of firmness and certainty.
- Elegant, minimalist design.
- Beautiful, modern colors.