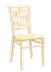

### LINE 1

No.0738

PP (Thân ghế / Body)

TPE (Nút chống trượt / Anti-slip button)

LDPE (Nút chồng / Overlap button)

KÍCH THƯỚC / Dimensions

VẬT LIỆU / Materials

57 x 55,4 x 83,3 (cm)

TRONG LƯỢNG / Weight

3,59 kg

Brown

83.3 cm

Red

Blue

Green

Cream

Grey

Hiện đại và đơn giản, đó chính là dòng ghế cao cấp LINE với những đường nét thanh mảnh, tinh tế.

Thiết kế dựa trên những nghiên cứu về nhân trắc học tạo tư thế giúp cho người ngồi hoàn toàn thư thái, tận hưởng không gian sống.

- Tay vịn của ghế tạo cảm giác vững chãi, chắc chắn.
- Thiết kế tối giản, sang trọng.
- Màu sắc đẹp mắt, hiện đại.

The LINE high-end chair is modern and simple with delicate lines.

The design is based on anthropometric research in order to create a posture that allows people to sit completely relaxed while enjoying their living space.

- The chair's armrests give a sense of firmness and certainty.
- Elegant, minimalist design.
- Beautiful, modern colors.