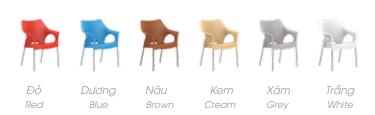

**PISA** No.0701

VẬT LIỆU / Materials PP (Thân ghế / Body)

> TPE (Nút chống trượt / Anti-slip button) LDPE (Nút chồng / Overlap button)

lnox (Chân ghế) / chair legs)

KÍCH THƯỚC / Dimensions 59,5 x 55 x 85 (cm)

2,5 Kg TRONG LƯỢNG / Weight

Ghế PISA - một sản phẩm hội tụ đầy đủ những yếu tố thẩm mỹ và kỹ thuật. Thiết kế tựa lưng ôm và chân nghiêng chắc chắn giúp người ngồi thoải mái và thư giãn. Ghế được dùng trong các không gian như nhà hàng, khách sạn, quán café, sân vườn...

- Sự kết hợp tinh tế giữa nhựa và inox.
- Thiết kế chắc chắn, vững chãi.
- Màu sắc tươi sáng, bền đẹp.

PISA chair - a product that combines both aesthetic and technical aspects. The hugging backrest and tilting legs design allows people to sit comfortably and relax. Chairs are used in a range of locations, including restaurants, hotels, cafes, and gardens.

- Exquisite plastic-on-stainless-steel combination
- Sturdy and solid design
- Vibrant, long-lasting colors